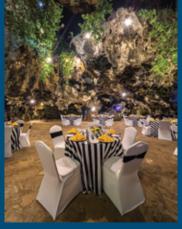

SHANZU BEACH · MOMBASA

## Fact **Sheet**













PrideInn Flamingo Beach Resort and Spa is a four star leisure and conference destination situated off Mombasa Malindi Road, Serena Road in Shanzu Beach Area- 20kms away from Mombasa Town, by the shoreline of the Indian Ocean.

## **HOW TO GET HERE**

By Air to Moi International Airport – 45 minutes to the Hotel By Rail using the SGR – 1 Hour to the hotel By Road from Nairobi – 6 hours to the Hotel

## **NEARBY AMENITIES**

- · 24-hour room service
- Laundry and dry-cleaning services
- · Ample and secure parking
- · Concierge service
- · À la carte & buffet Restaurants
- · Adult & children swimming pool
- · Manicured gardens perfect for events & weddings
- Kids playground
- · Gym
- Gift Shop
- Beach access



## **RESTAURANTS, LOUNGE AND BARS**

Explore exciting culinary and dinin